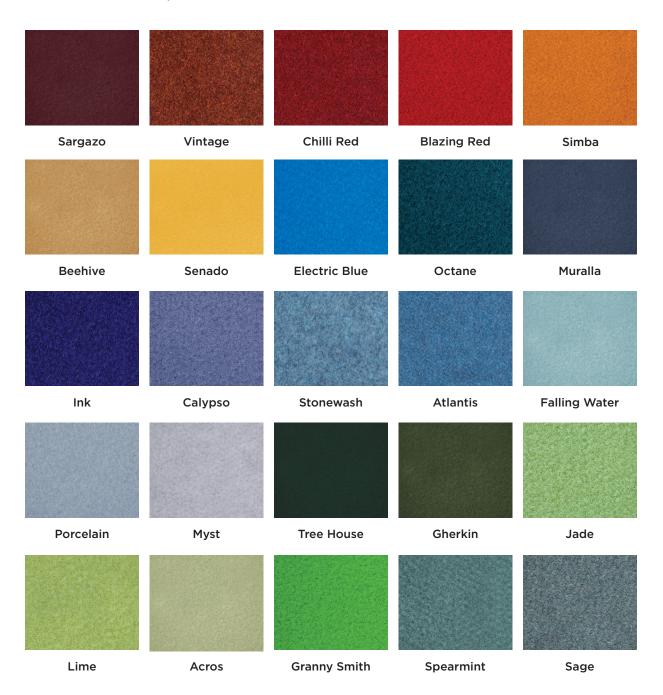

## **Vertiface Range**

100% polyester fibre

Vertiface is hook-and-loop receptive and pinnable with a self-healing surface, ideal as a laminate for acoustic pinboards.

NOTE: PATTERNS ARE NOT TO SCALE

Colours pictured are as close to specification as the printing process/your screen will allow.