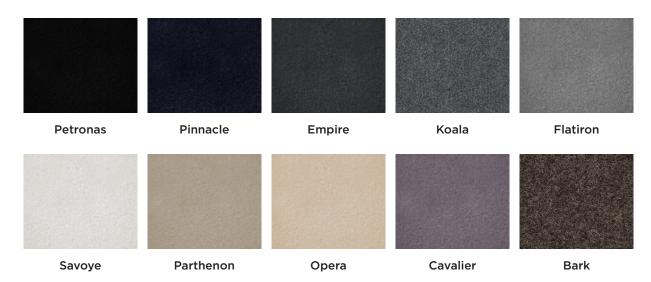

## **Vertiface Range Continued**

100% polyester fibre

Vertiface is hook-and-loop receptive and pinnable with a self-healing surface, ideal as a laminate for acoustic pinboards.

NOTE: PATTERNS ARE NOT TO SCALE

Colours pictured are as close to specification as the printing process/your screen will allow.