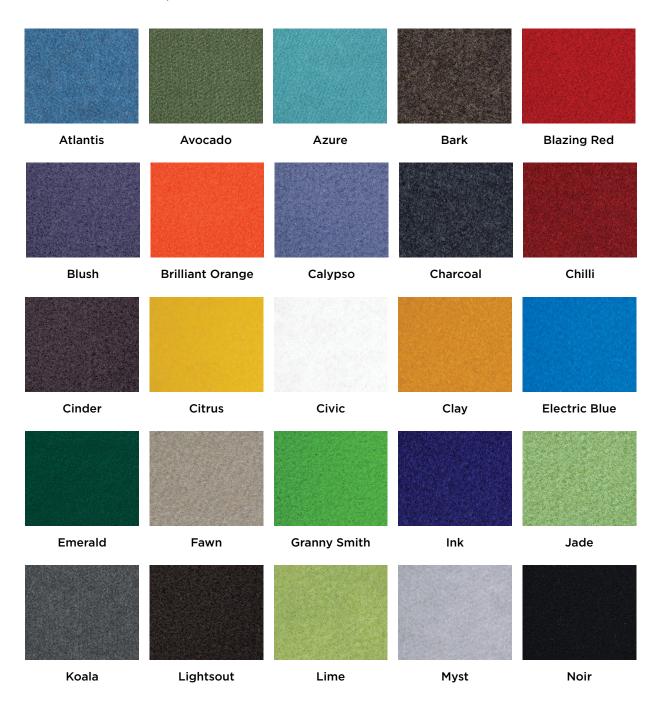

## **Vertiface Range**

100% polyester fibre

Vertiface is hook-and-loop receptive and pinnable with a self-healing surface, ideal as a laminate for acoustic pinboards.

NOTE: PATTERNS ARE NOT TO SCALE

Colours pictured are as close to specification as the printing process/your screen will allow.