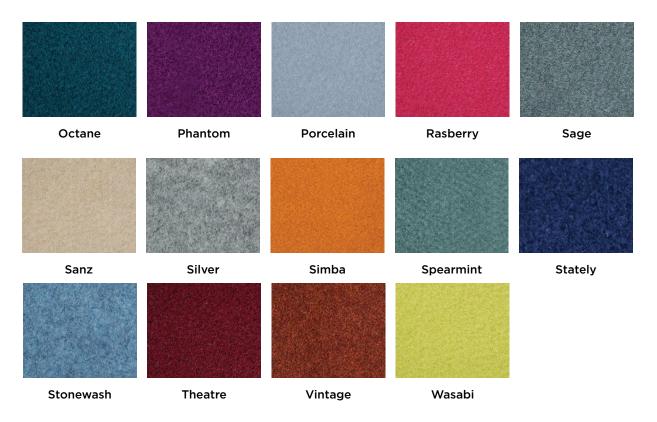

## **Vertiface Range Continued**

100% polyester fibre

Vertiface is hook-and-loop receptive and pinnable with a self-healing surface, ideal as a laminate for acoustic pinboards.

NOTE: PATTERNS ARE NOT TO SCALE

Colours pictured are as close to specification as the printing process/your screen will allow.